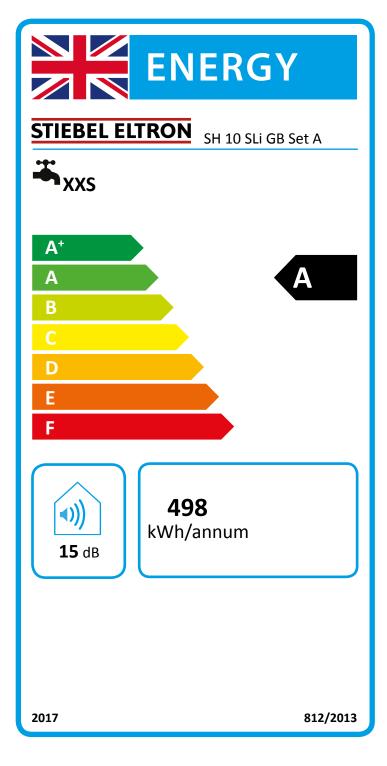

## Product datasheet: Conventional water heaters to regulation (EU) no. 812/2013 and 814/2013 / (S.I. 2019 No. 539 / Schedule 2)

|                                                        |       | SH 10 SLi GB Set A |
|--------------------------------------------------------|-------|--------------------|
|                                                        |       | 227693             |
| Manufacturer                                           |       | STIEBEL ELTRON     |
| Load profile                                           |       | XXS                |
| Energy efficiency class                                |       | A                  |
| Energy conversion efficiency                           | %     | 37                 |
| Annual power consumption                               | kWh   | 498                |
| Default temperature setting                            | °C    | 55                 |
| Sound power level                                      | dB(A) | 15                 |
| Option for exclusive operation during off-peak periods |       | -                  |
| Special information on measuring efficiency            |       | None               |
| Smart function                                         |       | -                  |
| storage volume V                                       | l     | 10                 |
| Mixed water volume at 40 °C                            | l     | 19                 |
| Daily power consumption                                | kWh   | 2,320              |