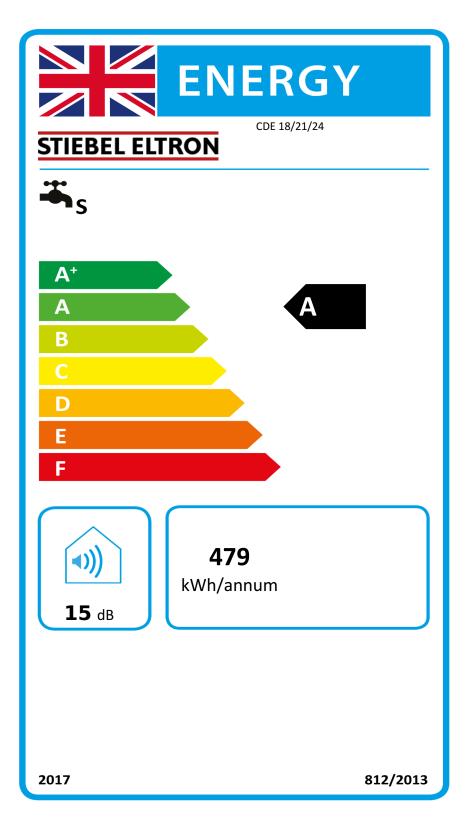

## Product datasheet: Conventional water heater to Regulation (EU) No 812/2013 | 814/2013 / (S.I. 2019 No. 539 / Programme 2)

|                                                         |            | CDE 18/21/24   |
|---------------------------------------------------------|------------|----------------|
|                                                         |            | 228888         |
| Manufacturer                                            |            | STIEBEL ELTRON |
| Load profile                                            |            | S              |
| Energy efficiency class                                 |            | A              |
| Energy conversion efficiency                            | %          | 39             |
| Annual power consumption                                | kWh / Jahr | 479            |
| Default temperature settings on the temperature control | °C         | 60,0           |
| Sound power level LWA                                   | dB         | 15             |
| Option for operation only at off-peak times             |            | -              |
| Daily power consumption                                 | kWh        | 2              |