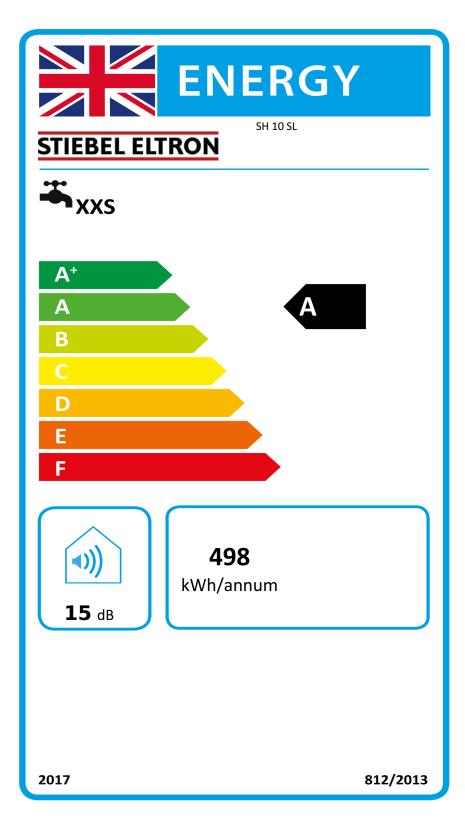

## Product datasheet: Conventional water heater to Regulation (EU) No 812/2013 | 814/2013 / (S.I. 2019 No. 539 / Programme 2)

|                                                         |            | SH 10 SL       |
|---------------------------------------------------------|------------|----------------|
|                                                         |            | 229475         |
| Manufacturer                                            | •          | STIEBEL ELTRON |
| Load profile                                            | ,          | XXS            |
| Energy efficiency class                                 | ,          | A              |
| Energy conversion efficiency                            | %          | 37             |
| Annual power consumption                                | kWh / Jahr | 498            |
| Default temperature settings on the temperature control | °C         | 7,0            |
| Sound power level LWA                                   | dB         | 15             |
| Option for operation only at off-peak times             |            | -              |
| Special information on efficiency measurement           |            | none           |
| Weekly power consumption without Smart                  | kWh        | 16             |
| Cylinder volume V                                       | I          | 10             |
| Mixed water amount at 40 °C                             | I          | 19             |
| Daily power consumption                                 | kWh        | 2              |