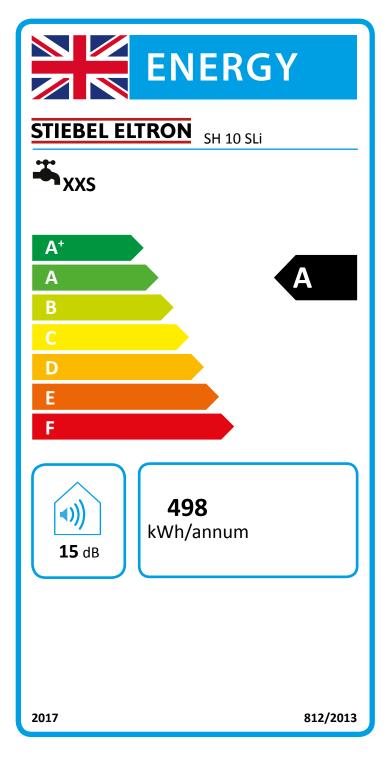

## Product datasheet: Conventional water heaters to regulation (EU) no. 812/2013 and 814/2013 / (S.I. 2019 No. 539 / Schedule 2)

|                                                        |       | SH 10 SLi      |
|--------------------------------------------------------|-------|----------------|
|                                                        |       | 229476         |
| Manufacturer                                           |       | STIEBEL ELTRON |
| Load profile                                           |       | XXS            |
| Energy efficiency class                                |       | A              |
| Energy conversion efficiency                           | %     | 37.00          |
| Annual power consumption                               | kWh   | 498            |
| Default temperature setting                            | °C    | 55             |
| Sound power level                                      | dB(A) | 15             |
| Option for exclusive operation during off-peak periods |       | -              |
| Special information on measuring efficiency            |       | None           |
| Smart function                                         |       | -              |
| storage volume V                                       | I     | 10.00          |
| Mixed water volume at 40 °C                            | Ī     | 19             |
| Daily power consumption                                | kWh   | 2.318          |