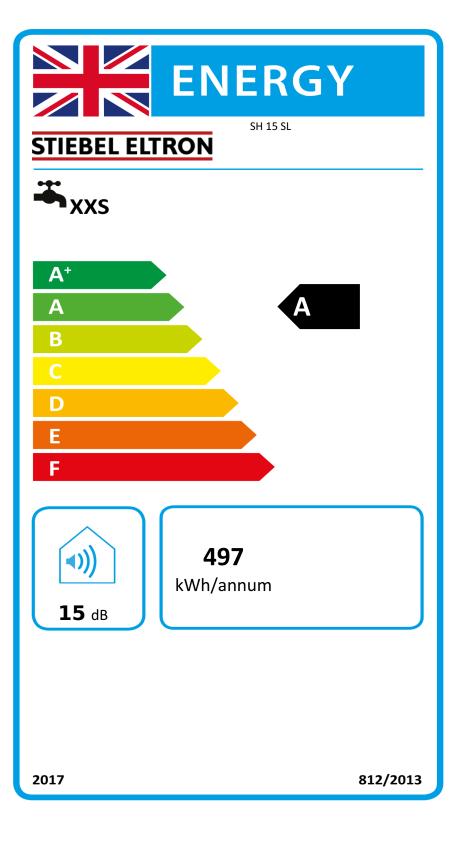

## Product datasheet: Conventional water heater to Regulation (EU) No 812/2013 | 814/2013 / (S.I. 2019 No. 539 / Programme 2)

|                                                         |            | SH 15 SL       |
|---------------------------------------------------------|------------|----------------|
|                                                         |            | 229477         |
| Manufacturer                                            |            | STIEBEL ELTRON |
| Load profile                                            |            | XXS            |
| Energy efficiency class                                 |            | А              |
| Energy conversion efficiency                            | %          | 37             |
| Annual power consumption                                | kWh / Jahr | 497            |
| Default temperature settings on the temperature control | °C         | 7,0            |
| Sound power level LWA                                   | dB         | 15             |
| Option for operation only at off-peak times             |            | -              |
| Weekly power consumption without Smart                  | kWh        | 16             |
| Cylinder volume V                                       | I          | 15             |
| Mixed water amount at 40 °C                             | I          | 28             |
| Daily power consumption                                 | kWh        | 2              |