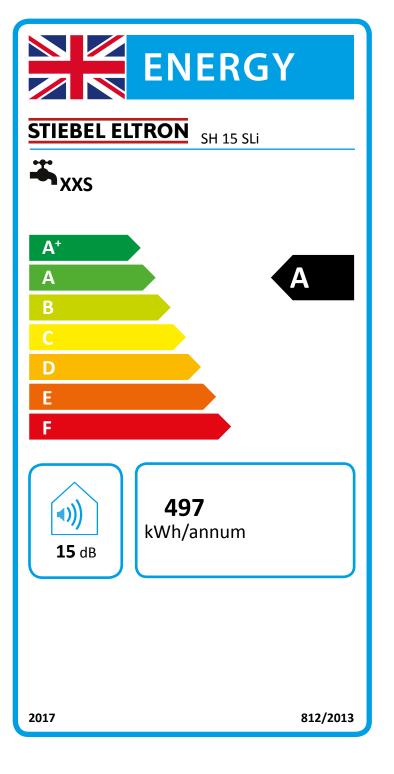

## Product datasheet: Conventional water heaters to regulation (EU) no. 812/2013 and 814/2013 / (S.I. 2019 No. 539 / Schedule 2)

|                                                        |       | SH 15 SLi      |
|--------------------------------------------------------|-------|----------------|
|                                                        |       | 229478         |
| Manufacturer                                           |       | STIEBEL ELTRON |
| Load profile                                           |       | XXS            |
| Energy efficiency class                                |       | А              |
| Energy conversion efficiency                           | %     | 37.00          |
| Annual power consumption                               | kWh   | 497            |
| Default temperature setting                            | °C    | 55             |
| Sound power level                                      | dB(A) | 15             |
| Option for exclusive operation during off-peak periods |       | -              |
| Special information on measuring efficiency            |       | None           |
| Smart function                                         |       | -              |
| storage volume V                                       |       | 15.00          |
| Mixed water volume at 40 °C                            |       | 27.5           |
| Daily power consumption                                | kWh   | 2.314          |