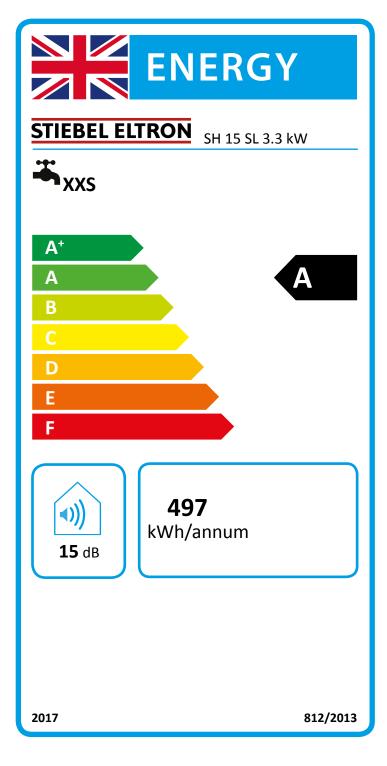

## Product datasheet: Conventional water heaters to regulation (EU) no. 812/2013 and 814/2013 / (S.I. 2019 No. 539 / Schedule 2)

|                                                        |       | SH 15 SL 3.3 kW |
|--------------------------------------------------------|-------|-----------------|
|                                                        |       | 229479          |
| Manufacturer                                           |       | STIEBEL ELTRON  |
| Load profile                                           |       | XXS             |
| Energy efficiency class                                |       | A               |
| Energy conversion efficiency                           | %     | 37.00           |
| Annual power consumption                               | kWh   | 497             |
| Default temperature setting                            | °C    | 55              |
| Sound power level                                      | dB(A) | 15              |
| Option for exclusive operation during off-peak periods |       | -               |
| Special information on measuring efficiency            |       | None            |
| Smart function                                         |       | -               |
| storage volume V                                       | 1     | 15.00           |
| Mixed water volume at 40 °C                            | 1     | 28              |
| Daily power consumption                                | kWh   | 2,314           |