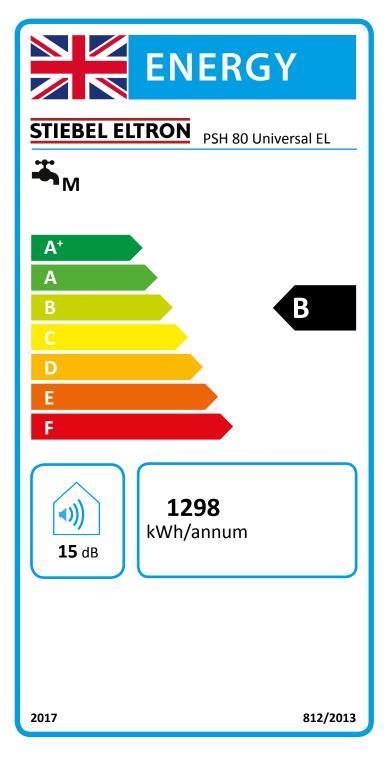

|                                                        |       | PSH 80 Universal EL |
|--------------------------------------------------------|-------|---------------------|
|                                                        |       | 231152              |
| Manufacturer                                           |       | STIEBEL ELTRON      |
| Load profile                                           |       | М                   |
| Energy efficiency class                                |       | В                   |
| Energy conversion efficiency                           | %     | 40                  |
| Annual power consumption                               | kWh   | 1298                |
| Default temperature setting                            | °C    | 85                  |
| Sound power level                                      | dB(A) | 15                  |
| Option for exclusive operation during off-peak periods |       | -                   |
| Smart function                                         |       | X                   |
| Weekly power consumption with Smart                    | kWh   | 24.517              |
| Weekly power consumption without Smart                 | kWh   | 28.967              |
| storage volume V                                       | ĺ     | 80                  |
| Daily power consumption                                | kWh   | 7009                |