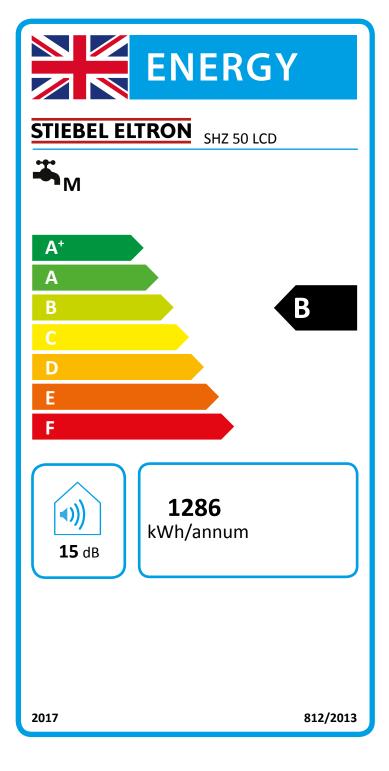

|                                                        |       | SHZ 50 LCD     |
|--------------------------------------------------------|-------|----------------|
|                                                        |       | 231252         |
| Manufacturer                                           |       | STIEBEL ELTRON |
| Load profile                                           |       | М              |
| Energy efficiency class                                |       | В              |
| Energy conversion efficiency                           | %     | 40             |
| Annual power consumption                               | kWh   | 1286           |
| Default temperature setting                            | °C    | 85             |
| Sound power level                                      | dB(A) | 15             |
| Option for exclusive operation during off-peak periods |       |                |
| Smart function                                         |       | X              |
| Weekly power consumption with Smart                    | kWh   | 23.177         |
| Weekly power consumption without Smart                 | kWh   | 25.904         |
| storage volume V                                       | l     | 50             |
| Mixed water volume at 40 °C                            | l l   | 121            |
| Daily power consumption                                | kWh   | 6.548          |