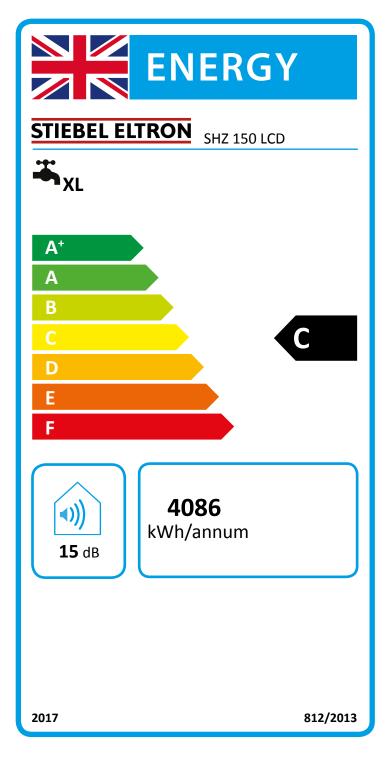

|                                                        |       | SHZ 150 LCD    |
|--------------------------------------------------------|-------|----------------|
|                                                        |       | 231256         |
| Manufacturer                                           |       | STIEBEL ELTRON |
| Load profile                                           |       | XL             |
| Energy efficiency class                                |       | С              |
| Energy conversion efficiency                           | %     | 40             |
| Annual power consumption                               | kWh   | 4086           |
| Default temperature setting                            | °C    | 85             |
| Sound power level                                      | dB(A) | 15             |
| Option for exclusive operation during off-peak periods |       | _              |
| Smart function                                         |       | X              |
| Weekly power consumption with Smart                    | kWh   | 82.096         |
| Weekly power consumption without Smart                 | kWh   | 89.632         |
| storage volume V                                       | l     | 150            |
| Mixed water volume at 40 °C                            | ĺ     | 355            |
| Daily power consumption                                | kWh   | 20.161         |