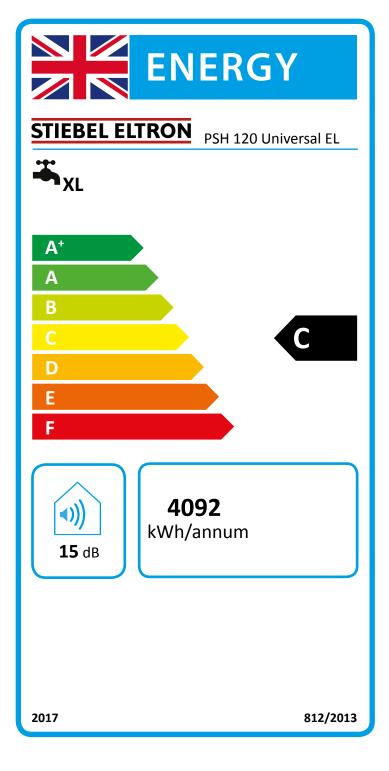

|                                                        |       | PSH 120 Universal EL |
|--------------------------------------------------------|-------|----------------------|
|                                                        |       | 231649               |
| Manufacturer                                           |       | STIEBEL ELTRON       |
| Load profile                                           |       | XL                   |
| Energy efficiency class                                |       | С                    |
| Energy conversion efficiency                           | %     | 40                   |
| Annual power consumption                               | kWh   | 4092                 |
| Default temperature setting                            | °C    | 85                   |
| Sound power level                                      | dB(A) | 15                   |
| Option for exclusive operation during off-peak periods |       | -                    |
| Smart function                                         |       | X                    |
| Weekly power consumption with Smart                    | kWh   | 83.854               |
| Weekly power consumption without Smart                 | kWh   | 90.177               |
| storage volume V                                       | ĺ     | 120                  |
| Daily power consumption                                | kWh   | 19898                |