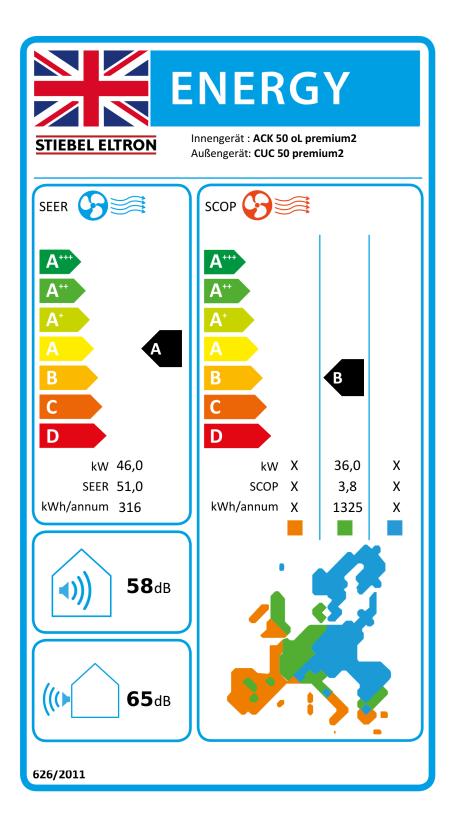

## Product datasheet: Split air conditioning unit to Regulation (EU) No. 626/2011

|                                                                  |       | CACR 50 premium2   |
|------------------------------------------------------------------|-------|--------------------|
|                                                                  |       | 232641             |
| Manufacturer                                                     |       | STIEBEL ELTRON     |
| Outdoor unit                                                     |       | CUC 50 premium2    |
| Indoor unit                                                      |       | ACK 50 oL premium2 |
| Sound power level in cooling mode, outdoor unit                  | dB(A) | 65                 |
| Sound power level in cooling mode, indoor unit                   | dB(A) | 58                 |
| GWP                                                              |       | 2088               |
| Seasonal energy efficiency ratio in cooling mode (SEER)          |       | 51,0               |
| Energy efficiency class, cooling                                 |       | A                  |
| Annual power consumption for cooling (QCE)                       | kWh/a | 316                |
| Design load, cooling                                             | kW    | 46,0               |
| Seasonal coefficient of performance in heating mode (SCOP)       |       | 3,8                |
| Energy efficiency class, heating                                 |       | В                  |
| Annual power consumption for heating (QHE)                       | kWh/a | 1325               |
| Nominal capacity for specified reference temperature, heating    | kW    | 32,0               |
| Nominal capacity for dual mode temperature, heating              | kW    | 32,0               |
| Nominal capacity for temperature at the operating limit, heating | kW    | 32,0               |
| Design load, heating                                             | kW    | 36,0               |
| Backup heating output                                            | kW    | 4,0                |