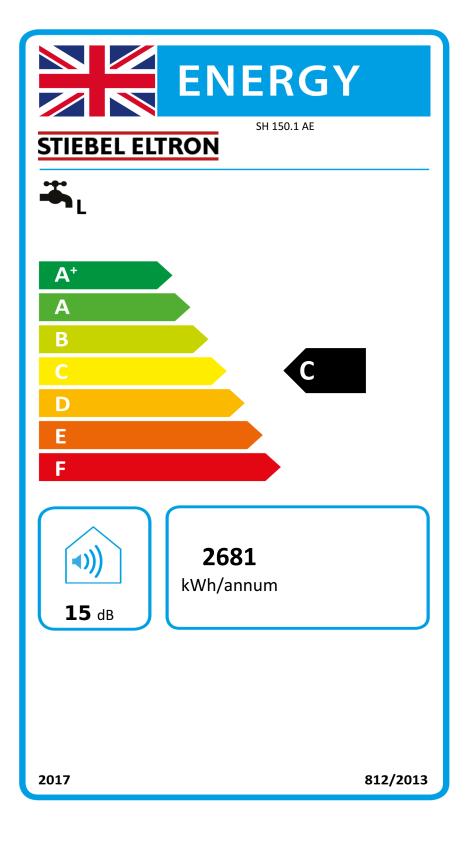

## Product datasheet: Conventional water heater to Regulation (EU) No 812/2013 | 814/2013 / (S.I. 2019 No. 539 / Programme 2)

|                                                         |            | SH 150.1 AE    |
|---------------------------------------------------------|------------|----------------|
|                                                         |            | 236104         |
| Manufacturer                                            |            | STIEBEL ELTRON |
| Load profile                                            | ,          | L              |
| Energy efficiency class                                 | ,          | С              |
| Energy conversion efficiency                            | %          | 38             |
| Annual power consumption                                | kWh / Jahr | 2681           |
| Default temperature settings on the temperature control | °C         | 60,0           |
| Sound power level LWA                                   | dB         | 15             |
| Option for operation only at off-peak times             | ·          |                |
| Weekly power consumption without Smart                  | kWh        | 87             |
| Cylinder volume V                                       | 1          | 150            |
| Mixed water amount at 40 °C                             | 1          | 271            |
| Daily power consumption                                 | kWh        | 12             |
|                                                         |            |                |