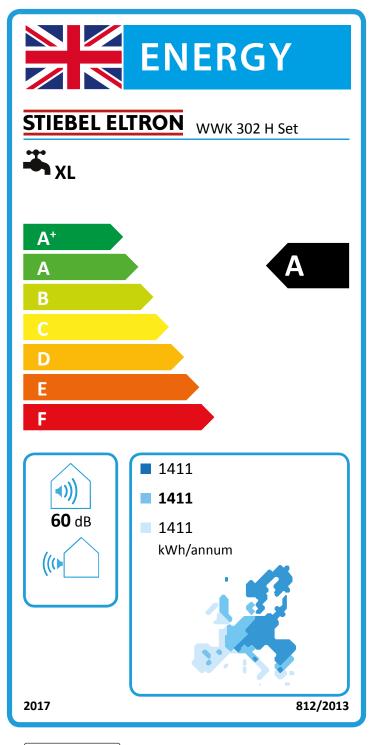

## Product datasheet: hot water storage tanks heat pumps to regulation (EU) no. 812/2013 | 814/2013 / (S.I. 2019 No. 539 / Schedule 2)

|                                                                                                              |       | WWK 302 H Set                               |
|--------------------------------------------------------------------------------------------------------------|-------|---------------------------------------------|
|                                                                                                              |       | 236467                                      |
| Manufacturer                                                                                                 |       | STIEBEL ELTRON                              |
| Load profile                                                                                                 |       | XL                                          |
| Energy efficiency class, DHW heating (indoor air)                                                            |       | A                                           |
| DHW heating energy efficiency, moderate climate (indoor air)                                                 | %     | 119                                         |
| Annual power consumption (AEC), moderate climate (indoor air)                                                | kWh   | 1411                                        |
| Default temperature setting                                                                                  | °C    | 61                                          |
| Sound power level LWA, indoors (indoor air)                                                                  | dB(A) | 60                                          |
| Operation exclusively enabled during low load times                                                          |       | -                                           |
| Special precautions to be taken during assembly, installation or maintenance                                 |       | See installation and operating instructions |
| Specified DHW heating energy efficiency and annual power consumption relate to activated intelligent control |       | -                                           |
| DHW heating energy efficiency, colder climate (indoor air)                                                   | %     | 119                                         |
| DHW heating energy efficiency, warmer climate (indoor air)                                                   | %     | 119                                         |
| Annual power consumption (AEC), colder climate (indoor air)                                                  | kWh   | 1411                                        |
| Annual power consumption (AEC), warmer climate (indoor air)                                                  | kWh   | 1411                                        |
| Daily power consumption Qelec, moderate climate (indoor air)                                                 | kWh   | 6.628                                       |
| Volume of mixed water at 40 °C, V40 (indoor air)                                                             | l I   | 457                                         |
| Applied harmonised standards                                                                                 |       | Official Journal of the EU 2014/C 207/03    |
| Other standards or technical specifications that have been applied                                           |       | -                                           |