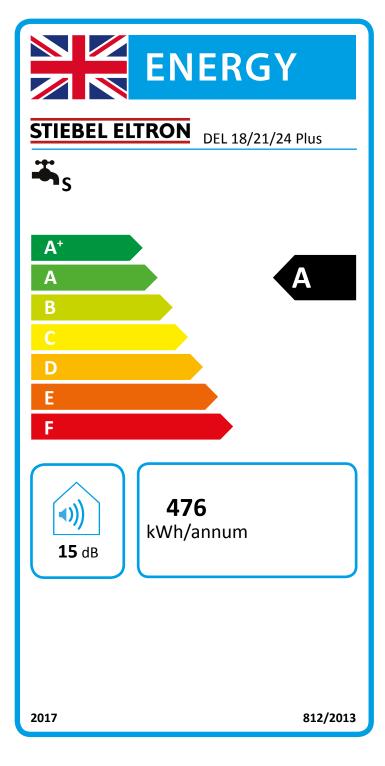

## Product datasheet: Conventional water heaters to regulation (EU) no. 812/2013 and 814/2013 / (S.I. 2019 No. 539 / Schedule 2)

|                                             |       | DEL 18/21/24 Plus                                                                 |
|---------------------------------------------|-------|-----------------------------------------------------------------------------------|
|                                             |       | 236739                                                                            |
| Manufacturer                                |       | STIEBEL ELTRON                                                                    |
| Load profile                                |       | S                                                                                 |
| Energy efficiency class                     |       | A                                                                                 |
| Energy conversion efficiency                | %     | 39                                                                                |
| Annual power consumption                    | kWh   | 476                                                                               |
| Default temperature setting                 | °C    | 60                                                                                |
| Sound power level                           | dB(A) | 15                                                                                |
| Special information on measuring efficiency |       | Measured at ECO level at highest flow rate, maximum output and maximum set value. |
| Daily power consumption                     | kWh   | 2,184                                                                             |