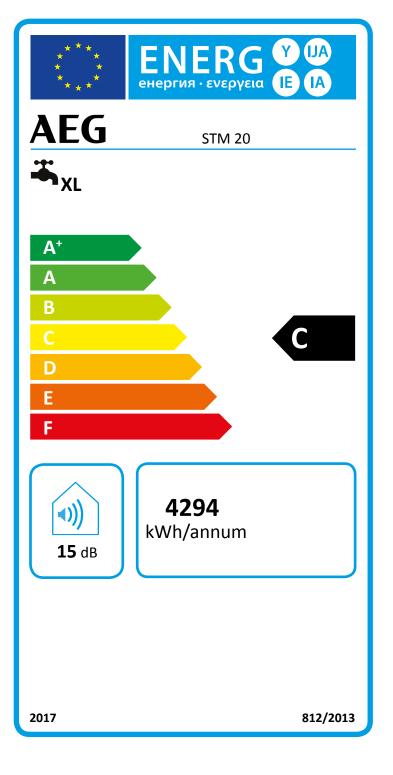

## Product datasheet: Conventional water heaters to regulation (EU) no. 812/2013 and 814/2013 / (S.I. 2019 No. 539 / Schedule 2)

|                                                        |       | STM 20          |
|--------------------------------------------------------|-------|-----------------|
|                                                        |       | 182239          |
| Manufacturer                                           |       | AEG Haustechnik |
| Load profile                                           |       | XL              |
| Energy efficiency class                                |       | C               |
| Energy conversion efficiency                           | %     | 39              |
| Annual power consumption                               | kWh   | 4294            |
| Default temperature setting                            | °C    | 60              |
| Sound power level                                      | dB(A) | 15              |
| Option for exclusive operation during off-peak periods |       | -               |
| Smart function                                         |       | -               |
| storage volume V                                       | I     | 200             |
| Mixed water volume at 40 °C                            |       | 318             |
| Daily power consumption                                | kWh   | 19,699          |