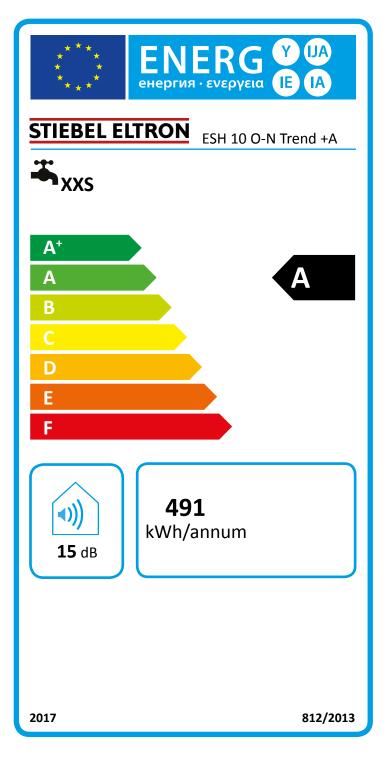

## Product datasheet: Conventional water heaters to regulation (EU) no. 812/2013 and 814/2013 / (S.I. 2019 No. 539 / Schedule 2)

|                                                        |       | ESH 10 O-N Trend +A |
|--------------------------------------------------------|-------|---------------------|
|                                                        |       | 201395              |
| Manufacturer                                           |       | STIEBEL ELTRON      |
| Load profile                                           | •     | XXS                 |
| Energy efficiency class                                |       | A                   |
| Energy conversion efficiency                           | %     | 38                  |
| Annual power consumption                               | kWh   | 491                 |
| Default temperature setting                            | °C    | 55                  |
| Sound power level                                      | dB(A) | 15                  |
| Option for exclusive operation during off-peak periods | -     | -                   |
| Special information on measuring efficiency            | •     | None                |
| Smart function                                         |       | -                   |
| storage volume V                                       | Ī     | 10                  |
| Mixed water volume at 40 °C                            | Ī     | 19                  |
| Daily power consumption                                | kWh   | 2.280               |