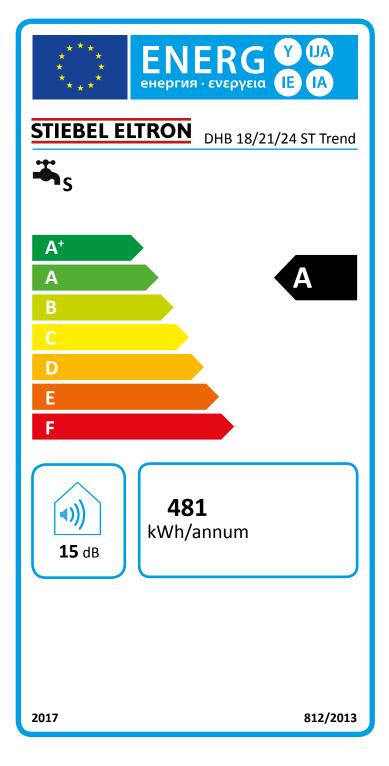

## Product datasheet: Conventional water heaters to regulation (EU) no. 812/2013 and 814/2013 / (S.I. 2019 No. 539 / Schedule 2)

|                                             |       | DHB 18/21/24 ST Trend                                                                            |
|---------------------------------------------|-------|--------------------------------------------------------------------------------------------------|
|                                             |       | 204202                                                                                           |
| Manufacturer                                |       | STIEBEL ELTRON                                                                                   |
| Load profile                                |       | S                                                                                                |
| Energy efficiency class                     |       | A                                                                                                |
| Energy conversion efficiency                | %     | 38                                                                                               |
| Annual power consumption                    | kWh   | 481                                                                                              |
| Default temperature setting                 | °C    | 60                                                                                               |
| Sound power level                           | dB(A) | 15                                                                                               |
| Special information on measuring efficiency |       | Measured with integral flow limiter with highest flow rate, maximum output and maximum set value |
| Daily power consumption                     | kWh   | 2,215                                                                                            |