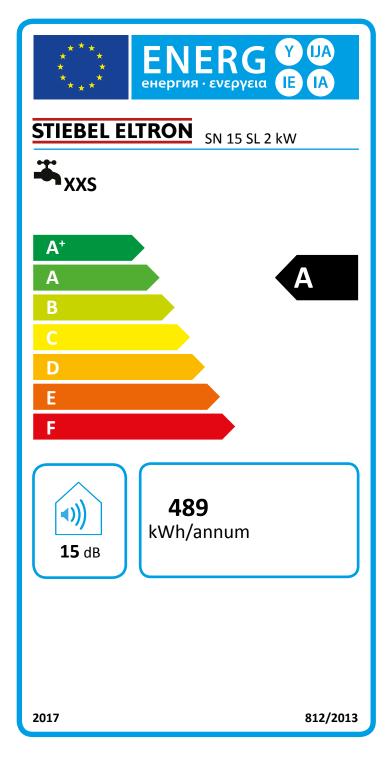

## Product datasheet: Conventional water heaters to regulation (EU) no. 812/2013 and 814/2013 / (S.I. 2019 No. 539 / Schedule 2)

|                                                        |       | SN 15 SL 2 kW  |
|--------------------------------------------------------|-------|----------------|
|                                                        |       | 222202         |
| Manufacturer                                           |       | STIEBEL ELTRON |
| Load profile                                           |       | XXS            |
| Energy efficiency class                                |       | A              |
| Energy conversion efficiency                           | %     | 38.00          |
| Annual power consumption                               | kWh   | 489            |
| Default temperature setting                            | °C    | 55             |
| Sound power level                                      | dB(A) | 15             |
| Option for exclusive operation during off-peak periods |       | -              |
| Special information on measuring efficiency            |       | None           |
| Smart function                                         |       | -              |
| storage volume V                                       | I     | 15.00          |
| Mixed water volume at 40 °C                            | I     | 28             |
| Daily power consumption                                | kWh   | 2,263          |